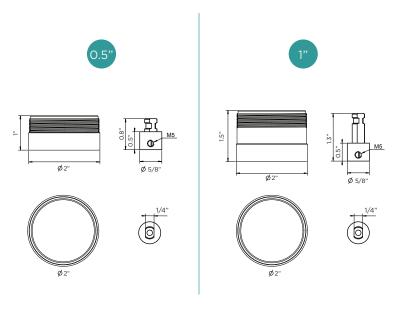

### **MODEL# PTSR2**



FOR (SRRS) 0.5" - 1.0"

## ROUGH-IN VALVE EXTENSION KIT

# INSTALLATION MANUAL

● FINE ● FIXTURES

206 Wembly Road New Windsor, NY 12553 Phone: 718.602.6060 Fax: 718.963.2082 info@finefixtures.com www.finefixtures.com



206 Wembly Road New Windsor, NY 12553 Phone: 718.602.6060 Fax: 718.963.2082 info@finefixtures.com www.finefixtures.com

#### **SPECIFICATIONS / TECHNICAL DATA**





#### TOOLS REQUIRED FOR INSTALLATION







Adjustable Wrench

Pipe Tape

Hexagon Wrench





206 Wembly Road New Windsor, NY 12553 Phone: 718.602.6060 Fax: 718.963.2082 info@finefixtures.com www.finefixtures.com



#### **CLEANING INSTRUCTIONS**

Quality, technological processes and materials are the features that determine the high standards of our accessories. However, to avoid surface alternations, it is necessary to follow a few guidelines. Clean all finishes exclusively with soap and water, and dry with a soft cloth.
Do not use coarse cloths, abrasive products, acids, ammonia products, caustic substances, bleach or solvents. - In case of contact with these substances, rinse surfaces immediately and wipe dry. Remember that even fumes can damage metal. Wash accessories next to the