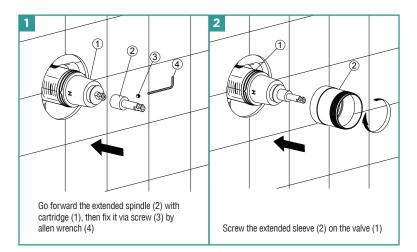

### **MODEL# PTSR2**



FOR (SRRS) 0.5" - 1.0"

## ROUGH-IN VALVE EXTENSION KIT

# INSTALLATION MANUAL

● FINE ● FIXTURES

206 Wembly Road New Windsor, NY 12553 Phone: 718.602.6060 Fax: 718.963.2082 info@finefixtures.com www.finefixtures.com



206 Wembly Road New Windsor, NY 12553 Phone: 718.602.6060 Fax: 718.963.2082 info@finefixtures.com www.finefixtures.com

#### **SPECIFICATIONS / TECHNICAL DATA**





#### TOOLS REQUIRED FOR INSTALLATION







Adjustable Wrench

Pipe Tape

Hexagon Wrench





206 Wembly Road New Windsor, NY 12553 Phone: 718.602.6060 Fax: 718.963.2082 info@finefixtures.com www.finefixtures.com



#### **CLEANING INSTRUCTIONS**

Quality, technological processes and materials are the features that determine the high standards of our accessories. However, to avoid surface alternations, it is necessary to follow a few guidelines. Clean all finishes exclusively with soap and water, and dry with a soft cloth.
Do not use coarse cloths, abrasive products, acids, ammonia products, caustic substances, bleach or solvents. - In case of contact with these substances, rinse surfaces immediately and wipe dry. Remember that even fumes can damage metal. Wash accessories next to the toilet bowl at regular intervals to avoid corrosion.